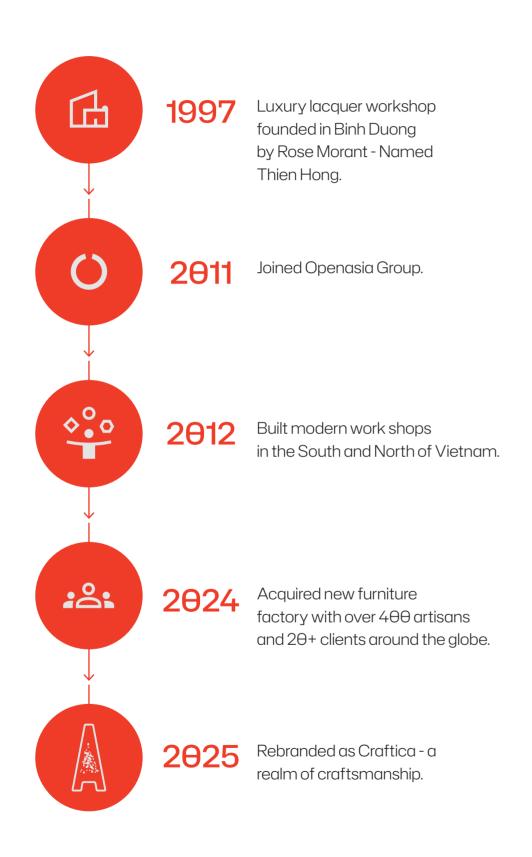

### About Us

Founded in 1997 in Binh Duong, Craftica (previously Thien Hong Lacquer Manufacture) is a Design - Production workshop specializing in woodworking and lacquerware founded by Ms. Rose Morant - a French designer and a group of craftsmen living in an traditional lacquer village, Tuong Binh Hiep. With deep passion for Vietnamese Culture, they helped to revive the traditional arts and crafts which brought the Vietnamese craftsmanship of excellence a step closer to the public.

In 2025, Craftica was with a bigger mission for Vietnamese lacquerware. The workshop focuses on producing high-end woodwork such as furniture, entry door and mill works. What makes Craftica stand out is the exquisite lacquer touches added to each product. To this day, Craftica has two factories in the South, with 400 skillful craftsmen and carpenters who are in charge of the production capacity of over 200,000 products per year.

### Milestone