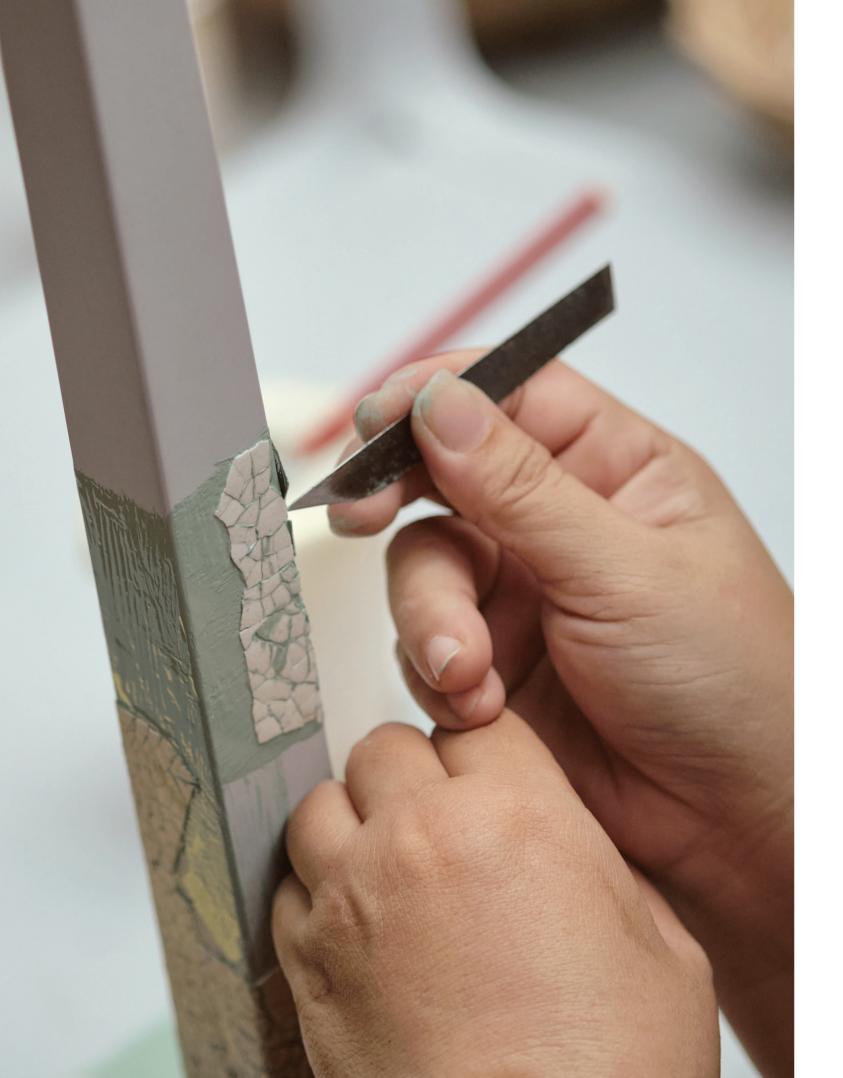

#### Straw marguetry

Delicate strands of straw are carefully hand-dyed, split, and arranged to create intricate patterns with a luminous, silk-like sheen, creating bespoke surfaces that elevate furniture with an unparalleled sense of refinement.

#### Eggshell inlay

With meticulous craftsmanship, tiny fragments of eggshell are carefully arranged and sealed under layers of lacquer. This technique produces exquisite textures and depth, resulting in luxurious, one-of-a-kind finishes that blend tradition with contemporary aesthetics.