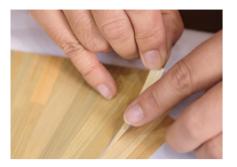

#### Straw marguetry

Delicate strands of straw are carefully hand-dyed, split, and arranged to create intricate patterns with a luminous, silk-like sheen, creating bespoke surfaces that elevate furniture with an unparalleled sense of refinement.