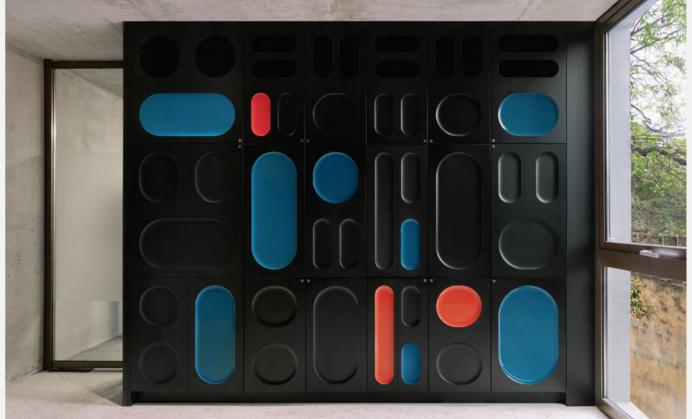

h**

Lacquer artistry is at the heart of Craftica's identity. With a mastery of traditional and contemporary techniques, we apply multiple layers of high-gloss or matte lacquer, creating depth, durability, and a luxurious finish. Our ability to combine lacquer with inlays, textures, and gradients results in truly unique surfaces that redefine modern craftsmanship.



#### Wood working

13

Woodworking - with skilled hands shape, carve, and assemble each piece with attention to grain, texture, and form - breathes warmth and soul into furniture, where every detail tells a story of craftsmanship.



# Table





















### Chair









### Cabinet/Console















16

### Kitchen Cabinet

### Door











# Bespoke

HOUSE OF THU





LIVING ROOM CONCEPTGRADE A OFFICE







23



#### **General information**

Office: 1130 Le Chi Dan Street, Tuong Binh Hiep ward, Thu Dau Mot, Binh Duong Province - Vietnam

Factory: 161A DT749A Street, Long Nguyen Commune, Bau Bang District, Binh Duong Province

**Sales Office:** 16<sup>th</sup> floor, Harbour View Tower 35 Nguyen Hue, District 1, HCMC, Vietnam

Inquiry order: +84 90 6933 132 Factory phone: +84 274 3864 676

Email: contact@craftica.vn

Website



Instagram