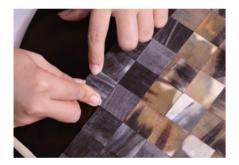

#### Horn Inlay

Specializes in the sophisticated application of horn inlay, using ethically sourced materials to craft elegant patterns and textures. Natural horn is expertly cut, shaped, and inlaid to create striking patterns with lending warmth and uniqueness, making each piece an artistic statement.