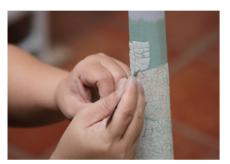

#### **Lacquer Touch**

Lacquer artistry is at the heart of Craftica's identity. With a mastery of traditional and contemporary techniques, we apply multiple layers of high-gloss or matte lacquer, creating depth, durability, and a luxurious finish. Our ability to combine lacquer with inlays, textures, and gradients results in truly unique surfaces that redefine modern craftsmanship.