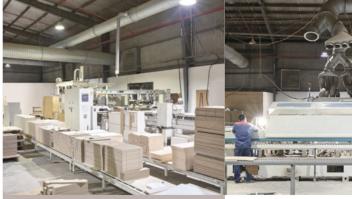

In 2025, Craftica was with a bigger mission for Vietnamese lacquerware. The workshop focuses on producing high-end woodwork such as furniture, entry door and mill works. What makes Craftica stand out is the exquisite lacquer touches added to each product. To this day, Craftica has two factories in the South, with 400 skillful craftsmen and carpenters who are in charge of the production capacity of over 200,000 products per year.

#### Global Standard Production

From prototypes to large-scale production, we ensure every detail is executed with excellence - meeting international standards of quality and consistency.

### 400+

Craftsmen & carpenters

**20+** 

Containers per month

26.000

Factory Size (meter)